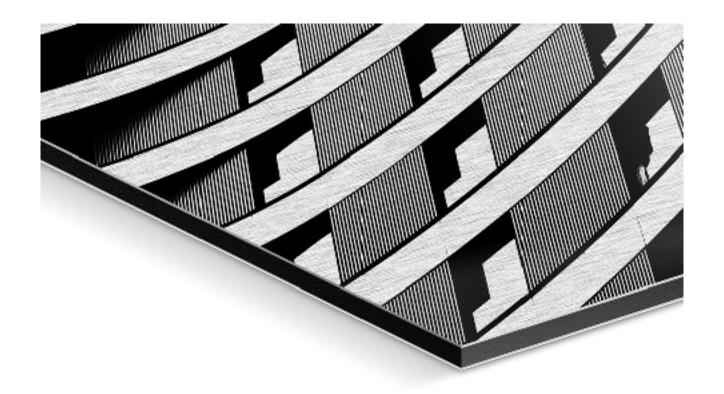

## Your Photo On Brushed Aluminum Dibond: A Gold Or Silver Metallic Look

To produce our Direct Print On Brushed Aluminum, your photo is printed straight onto the surface of a gold or silver brushed aluminum Dibond panel. We use UV Fine Art pigments for this modern 7-color print for a matte finish. The bright parts of the image are omitted from the print, leaving the brushed aluminum visible for a unique metallic sheen. The shimmering look of the textured surface produces an exciting contrast to the intensely vivid color and precise detail of the print. For certain photos, this is a very special look!

- Modern 7-color print directly onto the brushed aluminum panel
- Printed areas: matte surface without reflections
- White and bright areas: metallic look in gold or silver