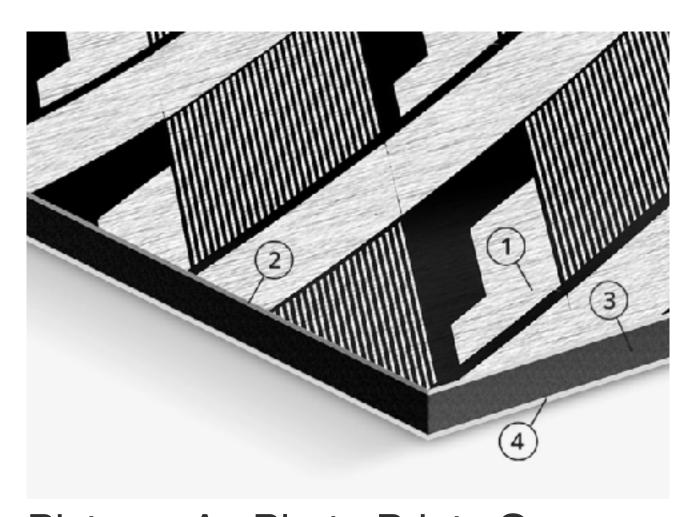

## Pictures As Photo Prints On Aluminum Dibond: Quality For Any Image

For our brushed aluminum pictures, your photo is printed directly on aluminum Dibond, a sturdy composite material that consists of two aluminum panels and a black polyethylene core. The face, where the brushed finish is applied, is available in two colors: silver, or our NEW gold version. This three-layer material is just 0.11 in. (3 mm) thick and low in weight. The print is cured with ultraviolet light, protecting it from light damage, dust particles, and moisture. This makes it perfect for large-format prints, even if they are displayed in sheltered outdoor areas or bathroom.

1 PRINT

7-Color-Print

• 2
ALUMINUM LAYER

Brushed surface

CORE

Black polyethylene core

4

ALUMINUM LAYER